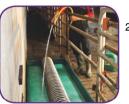

 Because of its super concentrated adhesive bonding, Hoof-Fit Gel will remain effective for 4 to 5 days. Repeat the treatment if necessary.

 Using a low-pressure sprayer, spray the Hoof-Fit Liquid onto the back of each claw and into the inter-digital space.