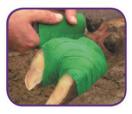

### Intra Hoof-Fit Gel

For individual treatment

**Intra Hoof-Fit Liquid** 

For group treatment

How to use the Intra Bath and Hoof-Fit Bath:

. Trim the claws 2 to 3 times per year.
All animals should preferably be trimmed by a professional trimmer.

 Apply Hoof-Fit Gel to the claw and the inter-digital space using the brush provided.

Prepare a solution of 50% Hoof-Fit Liquid and 50% water.

After approximately 250 cow–passes, we recommend refreshing the baths.

I. Remove the grill and empty the baths.

In very serious cases, we advise you to tape the claws. After a maximum of 4 days, the tape must be removed and the treatment repeated with Hoof-Fit Gel (this time without tape).