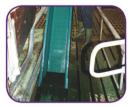

### The Intra Bath

Intracare has developed the Intra Bath together with dairy farmers, hoof trimmers, and veterinarians. The Intra Bath consists of three easy-to-assemble parts: two synthetic baths, and a metal grill. Compared to traditional baths, the Intra Bath has the following **ADVANTAGES**:

- Less pollution- 60% of the manure falls through the middle grill and not into the bath.
- More cost effective- Intra Bath has a guaranteed 30% lower capacity compared to a traditional bath.
   More cows can be treated, while using less product.
- More contact time-each cow makes an extra step in the bath.
- Three separate parts with easy assembly
- Environment-friendly- needs less product per treatment.
- Easy to handle- the bath is easy to fill, empty, and clean
- Double walled plastic, with 4 handles on each tub

For the first 3 treatments, apply a 50% solution; afterwards, treat the claws on a weekly basis with a 20% solution.

The Intra Bath is easy to store. Simply put the grill into one part of the bath and put the other part of the bath on top of it.