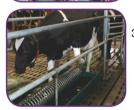

### The Intra Bath

Intracare has developed the Intra Bath together with dairy farmers, hoof trimmers, and veterinarians. The Intra Bath consists of three easy-to-assemble parts: two synthetic baths, and a metal grill. Compared to traditional baths, the Intra Bath has the following **ADVANTAGES**:

- Less pollution- 60% of the manure falls through the middle grill and not into the bath.
- More cost effective- Intra Bath has a guaranteed 30% lower capacity compared to a traditional bath.
   More cows can be treated, while using less product.
- More contact time-each cow makes an extra step in the bath.
- Three separate parts with easy assembly
- Environment-friendly- needs less product per treatment.
- Easy to handle- the bath is easy to fill, empty, and clean
- Double walled plastic, with 4 handles on each tub

 Tether the animals to the grid of the feeding trough.

Press both baths into the rails of the grill. Push the grill firmly into the baths with your feet. Make sure the baths are secured tightly to the grill.