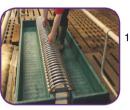

### The Intra Bath

Intracare has developed the Intra Bath together with dairy farmers, hoof trimmers, and veterinarians. The Intra Bath consists of three easy-to-assemble parts: two synthetic baths, and a metal grill. Compared to traditional baths, the Intra Bath has the following **ADVANTAGES**:

- Less pollution- 60% of the manure falls through the middle grill and not into the bath.
- More cost effective- Intra Bath has a guaranteed 30% lower capacity compared to a traditional bath.
   More cows can be treated, while using less product.
- More contact time-each cow makes an extra step in the bath.
- Three separate parts with easy assembly
- Environment-friendly- needs less product per treatment.
- Easy to handle- the bath is easy to fill, empty, and clean
- Double walled plastic, with 4 handles on each tub