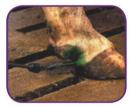

 Apply Hoof-Fit Gel to the claw and the inter-digital space using the brush provided.

Prepare a solution of 50% Hoof-Fit Liquid and 50% water.

After approximately 250 cow–passes, we recommend refreshing the baths.

 Because of its super concentrated adhesive bonding, Hoof-Fit Gel will remain effective for 4 to 5 days. Repeat the treatment if necessary.

 Using a low-pressure sprayer, spray the Hoof-Fit Liquid onto the back of each claw and into the inter-digital space.

I. Remove the grill and empty the baths.

In very serious cases, we advise you to tape the claws. After a maximum of 4 days, the tape must be removed and the treatment repeated with Hoof-Fit Gel (this time without tape).