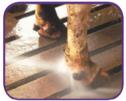

 Clean the claw thoroughly. Make sure that any manure is removed from the claw and the inter-digital space. Dry the claw.

 Rinse the claws clean with water, including the inter-digital space.

Fill the baths with at least 15 cm of water. (The total content of each bath is approximately 80 litres.) Add 4 litres of Hoof-Fit Bath per bath (this would make a solution of 5%)

 Because of its super concentrated adhesive bonding, Hoof-Fit Gel will remain effective for 4 to 5 days. Repeat the treatment if necessary.

 Using a low-pressure sprayer, spray the Hoof-Fit Liquid onto the back of each claw and into the inter-digital space.