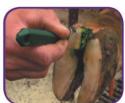

 Apply Hoof-Fit Gel to the claw and the inter-digital space using the brush provided.

Prepare a solution of 50% Hoof-Fit Liquid and 50% water.

After approximately 250 cow–passes, we recommend refreshing the baths.

 Because of its super concentrated adhesive bonding, Hoof-Fit Gel will remain effective for 4 to 5 days. Repeat the treatment if necessary.

 Using a low-pressure sprayer, spray the Hoof-Fit Liquid onto the back of each claw and into the inter-digital space.