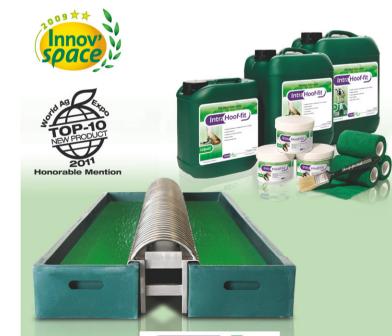

### Intra Hoof-Fit Gel, Liquid and Bath

The Intra Hoof-Fit Gel, Intra Hoof-Fit Liquid, and Intra Hoof-Fit Bath products enable cattle and sheep farmers to treat the hooves of their cows and sheep and to keep them in a healthy condition. If the animals still become afflicted, these products fully support medical treatments. Intra Hoof-Fit Gel is ideally suited to treat individual animals. Intra Hoof-Fit Liquid has been especially developed for groups of animals. Treatment should preferably be done using a low pressure sprayer. Intra Hoof-Fit Bath has been especially developed for preventive treatments and can best be given using the Intra Bath. These products have been developed in close co-operation with dairy farmers, veterinarians, hoof-trimmers, and cattle specialists and have all been thoroughly field tested.

### The Intra Bath

Intracare has developed the Intra Bath together with dairy farmers, hoof trimmers, and veterinarians. The Intra Bath consists of three easy-to-assemble parts: two synthetic baths, and a metal grill. Compared to traditional baths, the Intra Bath has the following **ADVANTAGES**: