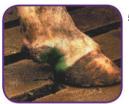

### Intra Hoof-Fit Gel

For individual treatment

**Intra Hoof-Fit Liquid** 

For group treatment

How to use the Intra Bath and Hoof-Fit Bath:

. Trim the claws 2 to 3 times per year.
All animals should preferably be trimmed by a professional trimmer.

 Apply Hoof-Fit Gel to the claw and the inter-digital space using the brush provided.

Prepare a solution of 50% Hoof-Fit Liquid and 50% water.

After approximately 250 cow–passes, we recommend refreshing the baths.

 Because of its super concentrated adhesive bonding, Hoof-Fit Gel will remain effective for 4 to 5 days. Repeat the treatment if necessary.

 Using a low-pressure sprayer, spray the Hoof-Fit Liquid onto the back of each claw and into the inter-digital space.