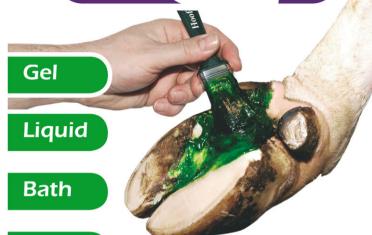

### Intra Hoof-Fit Gel, Liquid and Bath

The Intra Hoof-Fit Gel, Intra Hoof-Fit Liquid, and Intra Hoof-Fit Bath products enable cattle and sheep farmers to treat the hooves of their cows and sheep and to keep them in a healthy condition. If the animals still become afflicted, these products fully support medical treatments. Intra Hoof-Fit Gel is ideally suited to treat individual animals. Intra Hoof-Fit Liquid has been especially developed for groups of animals. Treatment should preferably be done using a low pressure sprayer. Intra Hoof-Fit Bath has been especially developed for preventive treatments and can best be given using the Intra Bath. These products have been developed in close co-operation with dairy farmers, veterinarians, hoof-trimmers, and cattle specialists and have all been thoroughly field tested.

 Apply Hoof-Fit Gel to the claw and the inter-digital space using the brush provided.

Prepare a solution of 50% Hoof-Fit Liquid and 50% water.

After approximately 250 cow–passes, we recommend refreshing the baths.