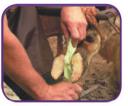

 Clean the claw thoroughly. Make sure that any manure is removed from the claw and the inter-digital space. Dry the claw.

 Rinse the claws clean with water, including the inter-digital space.

Fill the baths with at least 15 cm of water. (The total content of each bath is approximately 80 litres.) Add 4 litres of Hoof-Fit Bath per bath (this would make a solution of 5%)