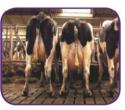

 Tether the animals to the grid of the feeding trough.

Press both baths into the rails of the grill. Push the grill firmly into the baths with your feet. Make sure the baths are secured tightly to the grill.