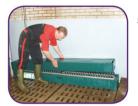

### The Intra Bath

Intracare has developed the Intra Bath together with dairy farmers, hoof trimmers, and veterinarians. The Intra Bath consists of three easy-to-assemble parts: two synthetic baths, and a metal grill. Compared to traditional baths, the Intra Bath has the following **ADVANTAGES**:

- Less pollution- 60% of the manure falls through the middle grill and not into the bath.
- More cost effective- Intra Bath has a guaranteed 30% lower capacity compared to a traditional bath.
   More cows can be treated, while using less product.
- More contact time-each cow makes an extra step in the bath.
- Three separate parts with easy assembly
- Environment-friendly- needs less product per treatment.
- Easy to handle- the bath is easy to fill, empty, and clean
- Double walled plastic, with 4 handles on each tub

 Tether the animals to the grid of the feeding trough.

Press both baths into the rails of the grill. Push the grill firmly into the baths with your feet. Make sure the baths are secured tightly to the grill.

 Clean the claw thoroughly. Make sure that any manure is removed from the claw and the inter-digital space. Dry the claw.

 Rinse the claws clean with water, including the inter-digital space.

Fill the baths with at least 15 cm of water. (The total content of each bath is approximately 80 litres.) Add 4 litres of Hoof-Fit Bath per bath (this would make a solution of 5%)