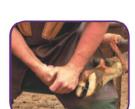

### Intra Hoof-Fit Gel

For individual treatment

**Intra Hoof-Fit Liquid** 

For group treatment

How to use the Intra Bath and Hoof-Fit Bath:

. Trim the claws 2 to 3 times per year.
All animals should preferably be trimmed by a professional trimmer.

 Apply Hoof-Fit Gel to the claw and the inter-digital space using the brush provided.

Prepare a solution of 50% Hoof-Fit Liquid and 50% water.

After approximately 250 cow–passes, we recommend refreshing the baths.