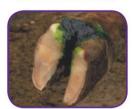

 Clean the claw thoroughly. Make sure that any manure is removed from the claw and the inter-digital space. Dry the claw.

 Rinse the claws clean with water, including the inter-digital space.

Fill the baths with at least 15 cm of water. (The total content of each bath is approximately 80 litres.) Add 4 litres of Hoof-Fit Bath per bath (this would make a solution of 5%)

 Apply Hoof-Fit Gel to the claw and the inter-digital space using the brush provided.

Prepare a solution of 50% Hoof-Fit Liquid and 50% water.

After approximately 250 cow–passes, we recommend refreshing the baths.

 Because of its super concentrated adhesive bonding, Hoof-Fit Gel will remain effective for 4 to 5 days. Repeat the treatment if necessary.

 Using a low-pressure sprayer, spray the Hoof-Fit Liquid onto the back of each claw and into the inter-digital space.